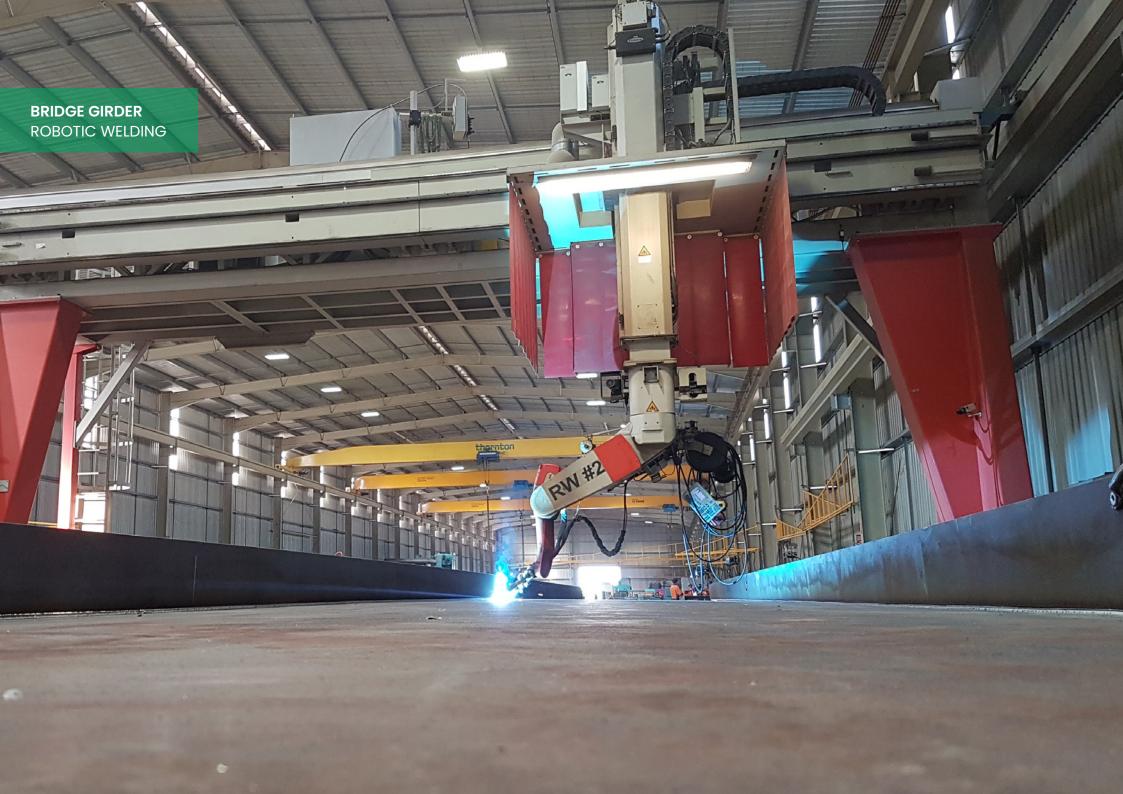

**Product Dispatch** 

Transportation or pickup from site and ability to offer undercover storage

**Heated Painting** 

4 x heated painting zones

**Garnet Blasting** 

2 x basting zones after fabrication

**Robotic Welding** 

6-axis robot on a 4m height gantry on tracks 9m wide and 30m long