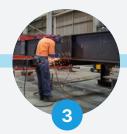

## **EQUIPMENT**

- CNC sawing, drilling & stamping
- ✔ Plasma cutting, drilling & stamping
- ✔ Plate & beam blasting
- ✓ Welding (GTAW, FCAW, GMAW & SMAW)
- ✓ Robotic welding
- ✓ Submerged arc (SAW) with twin tandem capability

Plate 2.4m x 6m & Beams 1.2m wide x 0.6m height

Shot Blasting

All Australian hot rolled sections 1.2m wide x 0.6m height

Fabrication Lines

2 x 25m wide x 100m long fabrication space

Manual Welding

GTAW, FCAW, GMAW & SMAW