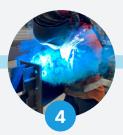

## **EQUIPMENT**

- CNC sawing, drilling & stamping
- ✔ Plasma cutting, drilling & stamping
- ✔ Plate & beam blasting
- ✓ Welding (GTAW, FCAW, GMAW & SMAW)
- ✓ Robotic welding
- ✓ Submerged arc (SAW) with twin tandem capability

Plate 2.4m x 6m & Beams 1.2m wide x 0.6m height

Shot Blasting

All Australian hot rolled sections 1.2m wide x 0.6m height

Fabrication Lines

2 x 25m wide x 100m long fabrication space

Manual Welding

GTAW, FCAW, GMAW & SMAW