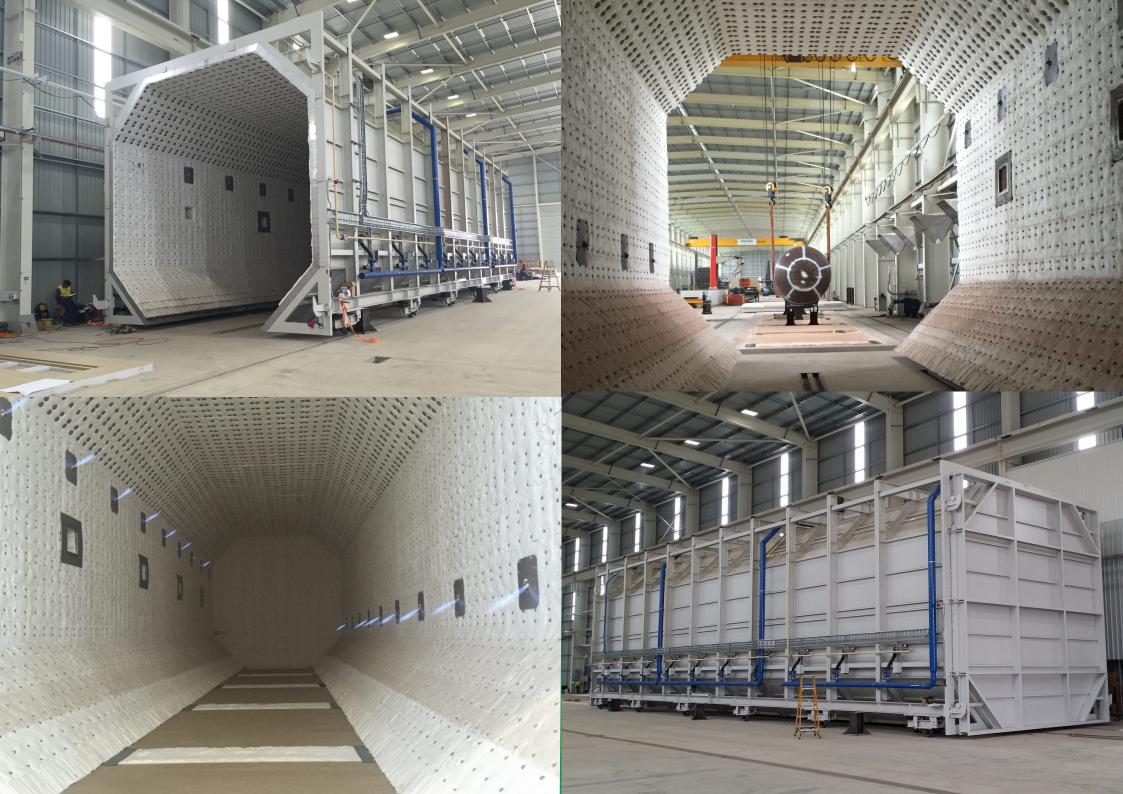

# **Project Enquiries**

Craig Malt +61 (0) 3 5274 3180 sales@thorntoneng.com.au www.thorntoneng.com.au **CAPABILITY PROFILE** 

At Thornton Engineering we offer one of the largest Stress Relieving ovens in the southern hemisphere. Extreme heat in metals causes unwanted changes to the microstructure of the material. Through Stress Relieving we can improve hardness, ductility and reduce the risk of brittle fracture to the material, by re-heating the material to temperatures dictated by specific codes.

#### EQUIPMENT Length: 25m ✓ Width: 7m ✓ Height: 7m Evaporators ✓ Gas supply: 7kPa to 70kPa Reactors Combustion chamber volume: 936m3 Autoclaves ✓ Operating temperature: 300-800°C

- ✓ Maximum temperature: 1000°C
- ✓ 21 burners at 30° incline
- ✓ 5 side wall flues and 4 chamfered edges spread evenly to improve circulations and prevent impingement