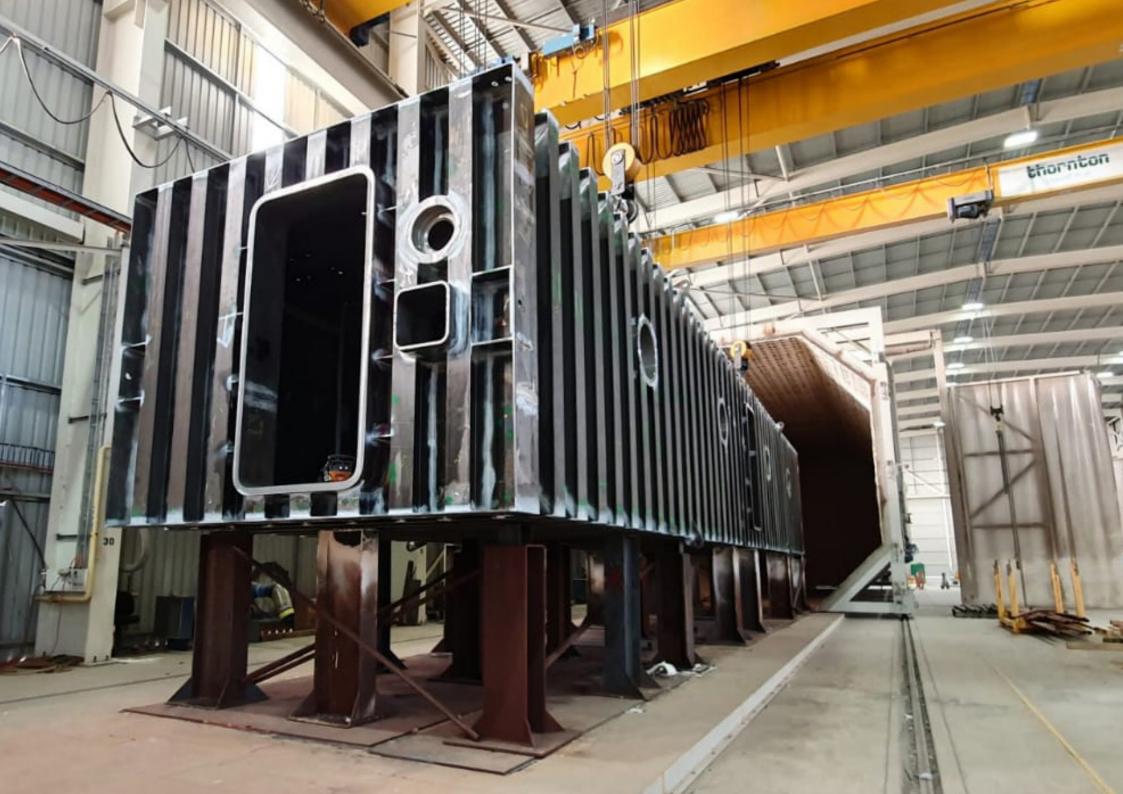

# **Project Enquiries**

Craig Malt +61 (0) 3 5274 3180 sales@thorntoneng.com.au www.thorntoneng.com.au **CAPABILITY PROFILE** 

At Thornton Engineering we offer one of the largest Stress Relieving ovens in the southern hemisphere. Extreme heat in metals causes unwanted changes to the microstructure of the material. Through Stress Relieving we can improve hardness, ductility and reduce the risk of brittle fracture to the material, by re-heating the material to temperatures dictated by specific codes.

#### EQUIPMENT Length: 25m ✓ Width: 7m ✓ Height: 7m Evaporators ✓ Gas supply: 7kPa to 70kPa Reactors Combustion chamber volume: 936m3 Autoclaves ✓ Operating temperature: 300-800°C

- ✓ Maximum temperature: 1000°C
- ✓ 21 burners at 30° incline
- ✓ 5 side wall flues and 4 chamfered edges spread evenly to improve circulations and prevent impingement