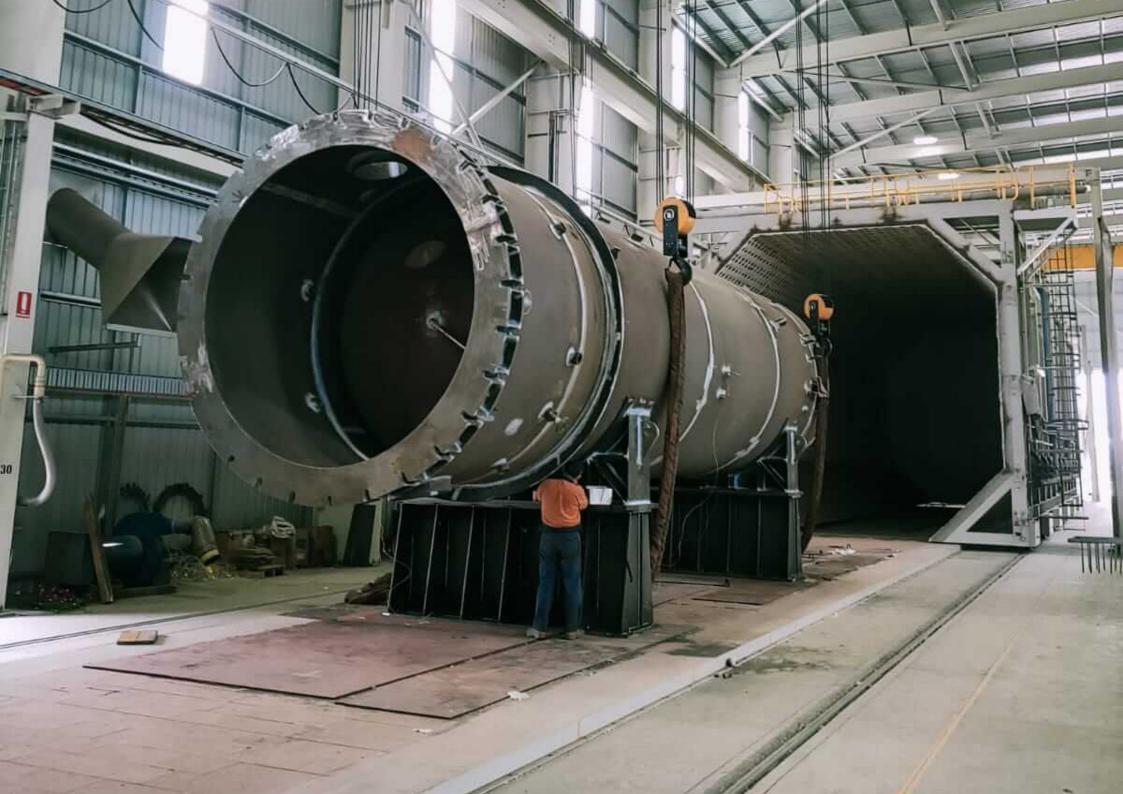

# **Project Enquiries**

Craig Malt +61 (0) 3 5274 3180 sales@thorntoneng.com.au www.thorntoneng.com.au **CAPABILITY PROFILE** 

At Thornton Engineering we offer one of the largest Stress Relieving ovens in the southern hemisphere. Extreme heat in metals causes unwanted changes to the microstructure of the material. Through Stress Relieving we can improve hardness, ductility and reduce the risk of brittle fracture to the material, by re-heating the material to temperatures dictated by specific codes.

#### EQUIPMENT Length: 25m ✓ Width: 7m ✓ Height: 7m Evaporators ✓ Gas supply: 7kPa to 70kPa Reactors Combustion chamber volume: 936m3 Autoclaves ✓ Operating temperature: 300-800°C

- ✓ Maximum temperature: 1000°C
- ✓ 21 burners at 30° incline
- ✓ 5 side wall flues and 4 chamfered edges spread evenly to improve circulations and prevent impingement