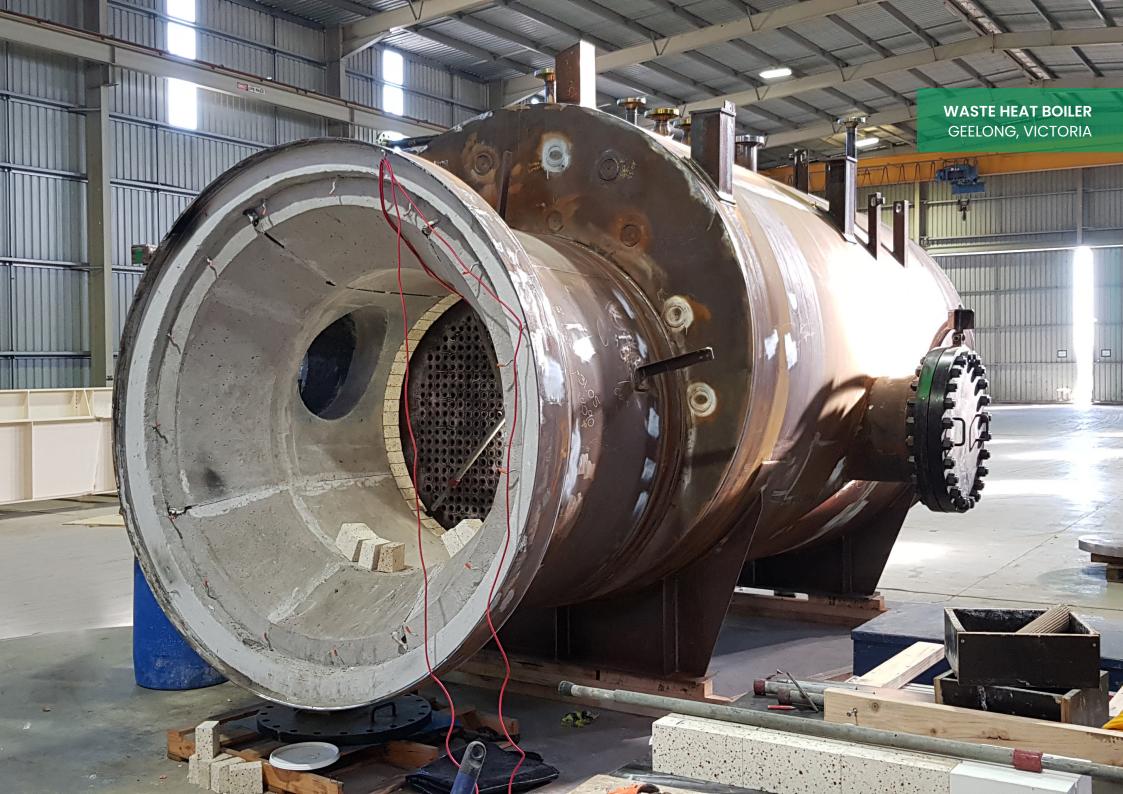

## **KEY APPLICATIONS**

- ✓ All TEMA type heat exchangers
- ✓ Condensers
- ✓ Evaporators
- ✓ Refrigeration chillers
- ✓ Reboilers
- ✓ LP and HP heaters
- ✓ Leak detector coolers
- ✓ Steam generators
- ✓ Air cooled heat exchangers
- ✓ Finned tube heat exchangers
- ✓ Recuperators
- ✓ Economisers