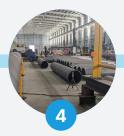

Plate Blasting & Processing

Up to 16m long 4m wide, 130mm thick

Plate Rolling

700mm to 6000mm ID 4m wide, 130mm thick

Robot Welding & Milling

Laser guided Tandem twin wire J-prep machining Circs. & longs

Fabrication Lines