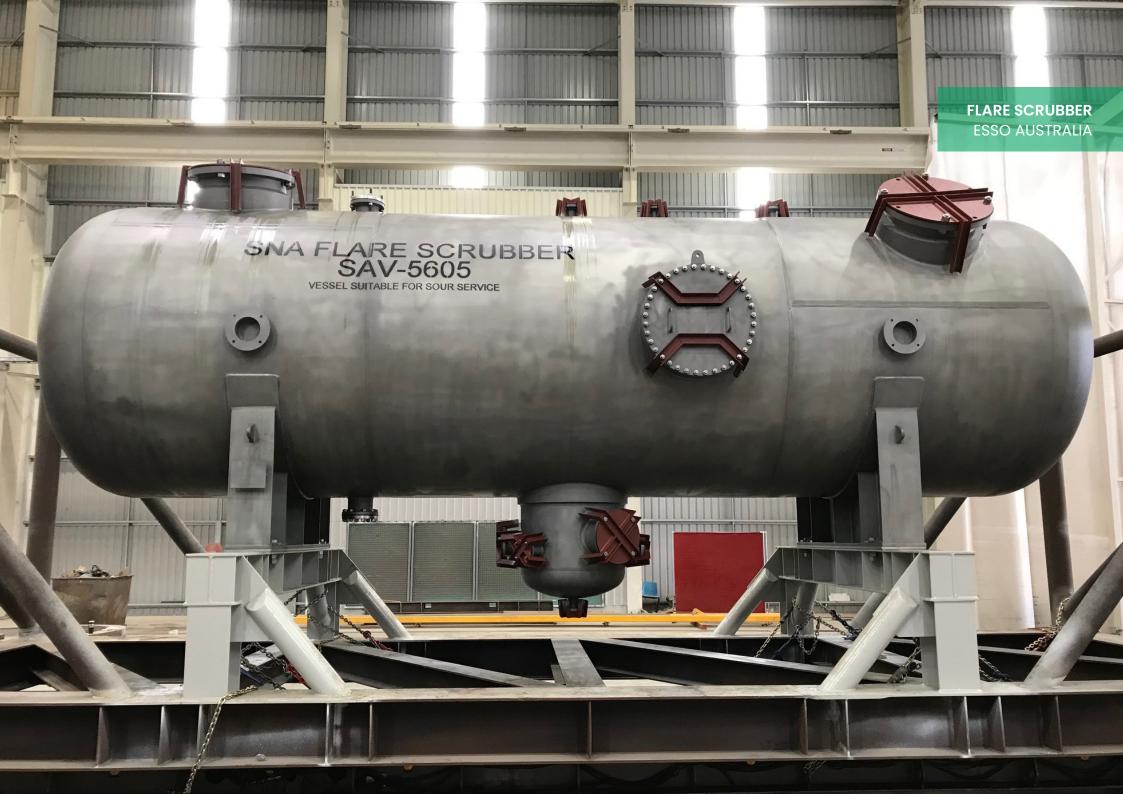

## **KEY APPLICATIONS**

- ✓ Shell & tube heat exchangers
- ✓ Vessels, columns & towers
- ✓ Evaporators
- ✓ Reactors
- ✓ Autoclaves
- ✓ FFC Units
- ✓ Feedwater heaters & condensers
- ✓ Blow down receivers
- ✓ Waste heat boilers
- ✓ Tail gas heaters
- Hyperbaric chambers
- ✓ Scrubbers