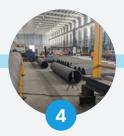

## **KEY APPLICATIONS**

- ✓ Shell & tube heat exchangers
- ✓ Vessels, columns & towers
- ✓ Evaporators
- ✓ Reactors
- ✓ Autoclaves
- ✓ FFC Units
- ✓ Feedwater heaters & condensers
- ✓ Blow down receivers
- ✓ Waste heat boilers
- ✓ Tail gas heaters
- Hyperbaric chambers
- ✓ Scrubbers

Plate Blasting & Processing

Up to 16m long 4m wide, 130mm thick

Plate Rolling

700mm to 6000mm ID 4m wide, 130mm thick

Robot Welding & Milling

Laser guided Tandem twin wire J-prep machining Circs. & longs

Fabrication Lines