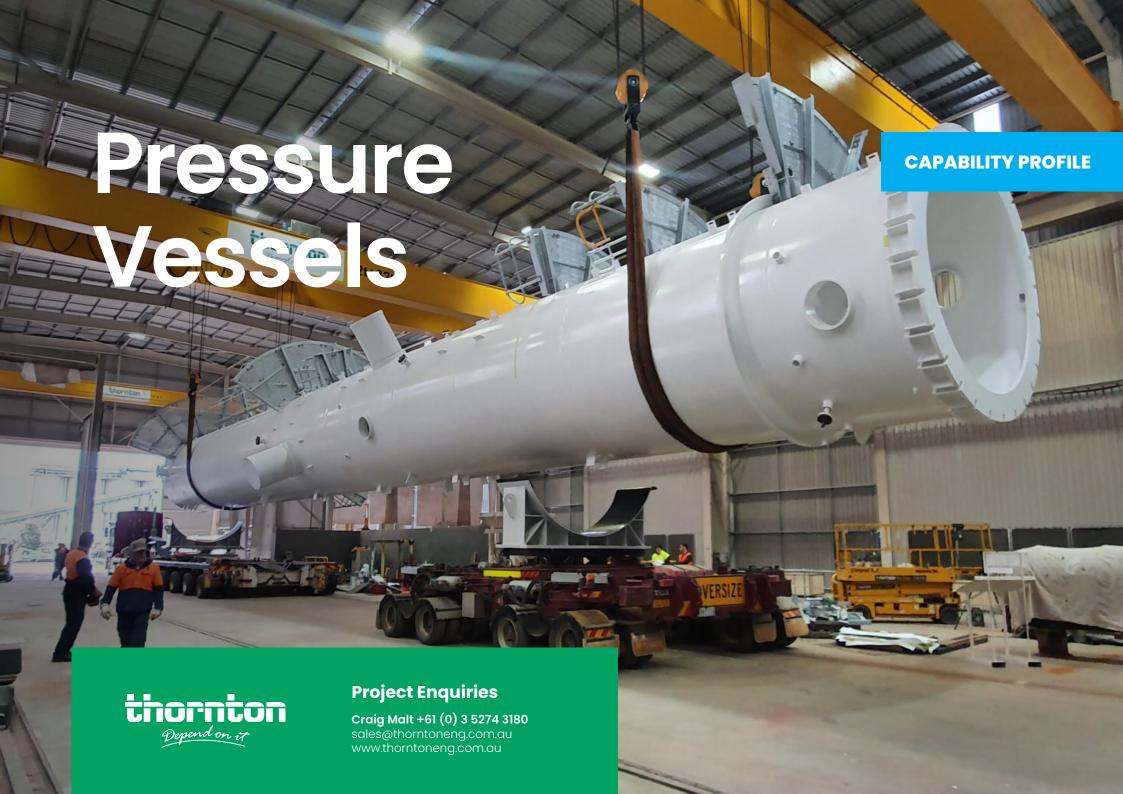

Our Vessel Shop is designed to handle vessels of all shapes and sizes, we have both the capability and experience to suit your needs. The equipment within this workshop allows us to provide further production of pipework.

## **WORKSHOP**

- ✓ 12m under hook with 250T crane capacity