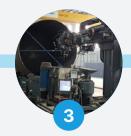

Our Vessel Shop is designed to handle vessels of all shapes and sizes, we have both the capability and experience to suit your needs. The equipment within this workshop allows us to provide further production of pipework.

## **WORKSHOP**

- ✓ 12m under hook with 250T crane capacity

## **EQUIPMENT**

- ✓ Stick electrode (SMAW)
- ✓ Manual/orbital TIG welding (GTAW)
- ✓ Semiautomatic flux-cored (FCAW)
- ✓ Semiautomatic/machine solid wire (GMAW)
- Submerged arc (SAW) with twin tandem capability
- ✓ Electroslag overlay (ESW)