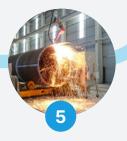

## **EQUIPMENT**

- ✓ Stick electrode (SMAW)
- ✓ Manual/orbital TIG welding (GTAW)
- ✓ Semiautomatic flux-cored (FCAW)
- ✓ Semiautomatic/machine solid wire (GMAW)
- Submerged arc (SAW) with twin tandem capability
- ✓ Electroslag overlay (ESW)