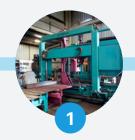

# KEY APPLICATIONS Detailing Beams Welded beams

- ✓ PFC assemblies
- Frames
- ✓ Plate assemblies
- Angle assemblies
- ✓ Pipe assemblies
- ✓ Stringers
- Ladders
- ✓ Handrails

Plate & Beam Processing

Plate 2.4m x 6m & beams 1.2m wide x 0.6m height

Shot Blasting

All Australian hot rolled sections 1.2m wide x 0.6m height

Fabrication Lines

2 x 25m wide x 100m long fabrication space Dedicated exotic material zones

Manual Welding

GTAW, FCAW, GMAW & SMAW

**Product Dispatch** 