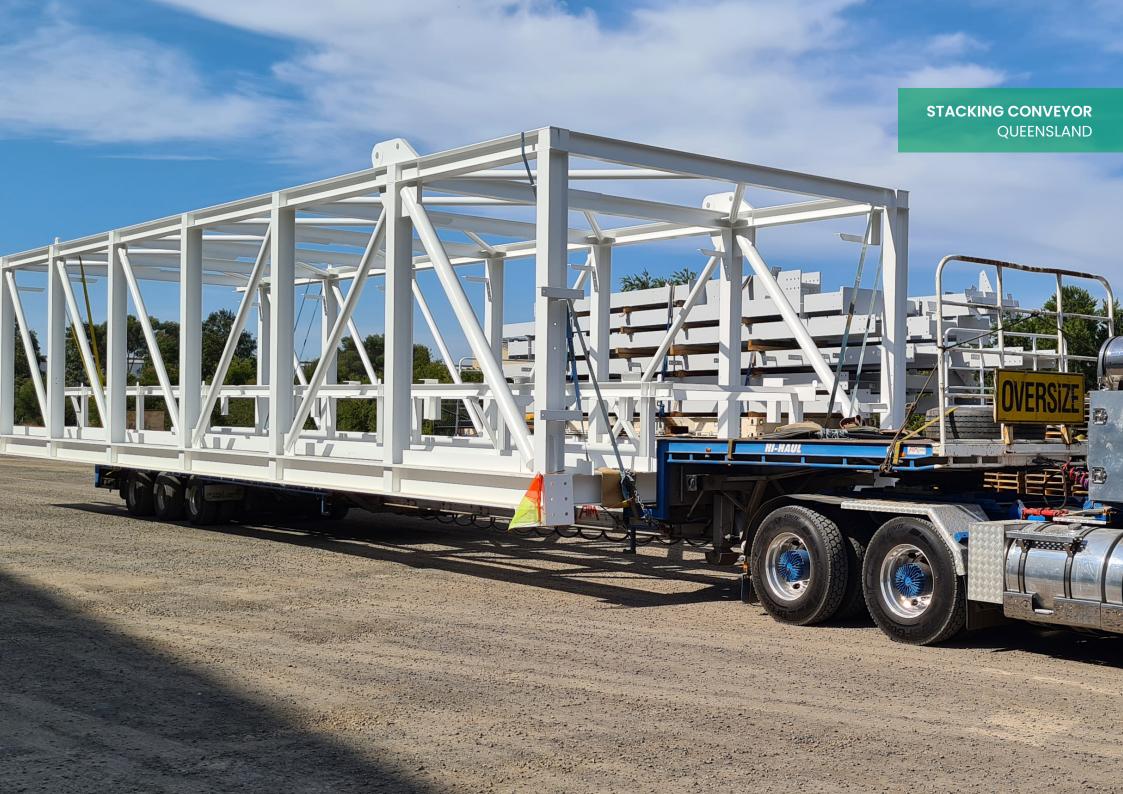

g Beams Welded beams

- ✓ PFC assemblies
- Frames
- ✓ Plate assemblies
- Angle assemblies
- ✓ Pipe assemblies
- ✓ Stringers
- Ladders
- ✓ Handrails











Plate & Beam Processing

Plate 2.4m x 6m & beams 1.2m wide x 0.6m height



Shot Blasting

All Australian hot rolled sections 1.2m wide x 0.6m height

Fabrication Lines

2 x 25m wide x 100m long fabrication space Dedicated exotic material zones



Manual Welding

GTAW, FCAW, GMAW & SMAW



**Product Dispatch** 

Transportation or pickup from site and ability to offer undercover storage



Heated Painting

4 x heated painting zones



**Garnet Blasting** 

2 x basting zones after fabrication



**Robotic Welding** 

6-axis robot on a 4m height gantry on tracks 9m wide and 30m long

f/



4



BUCKET ELEVATOR TOWER NEW SOUTH WALES

A





# 01. Precision Design

Our team can prepare designs to your exact specifications and international design standards.



### 02. Extensive Capability

We leverage our industry leading machinery to produce an extensive range of steel products.



#### 03. Proven Performance

We have a reputation for consistently delivering projects at scale, on time and on budget.



### 04. World Class Quality

We operate an advanced quality management system providing you with the quality you demand.





# **Project Enquiries**

David Thornton +61 (0) 3 5274 3180 sales@thorntoneng.com.au

#### visit thorntoneng.com.au

370 Bacchus Marsh Road Corio 3214, Vic Australia