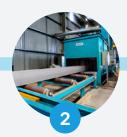

#### EQUIPMENT

- CNC sawing, drilling & stamping
- ✓ Plasma cutting, drilling & stamping
- ✓ Plate & beam blasting
- ✓ Welding (GTAW, FCAW, GMAW & SMAW)
- ✓ Robotic welding
- ✓ Heated paint rooms
- ✓ 600T throughput per month
- ✓ 500T undercover storage

Transportation or pickup from site and ability to offer undercover storage

Heated Painting

4 x heated painting zones

**Garnet Blasting** 

2 x basting zones after fabrication

**Robotic Welding** 

6-axis robot on a 4m height gantry on tracks 9m wide and 30m long