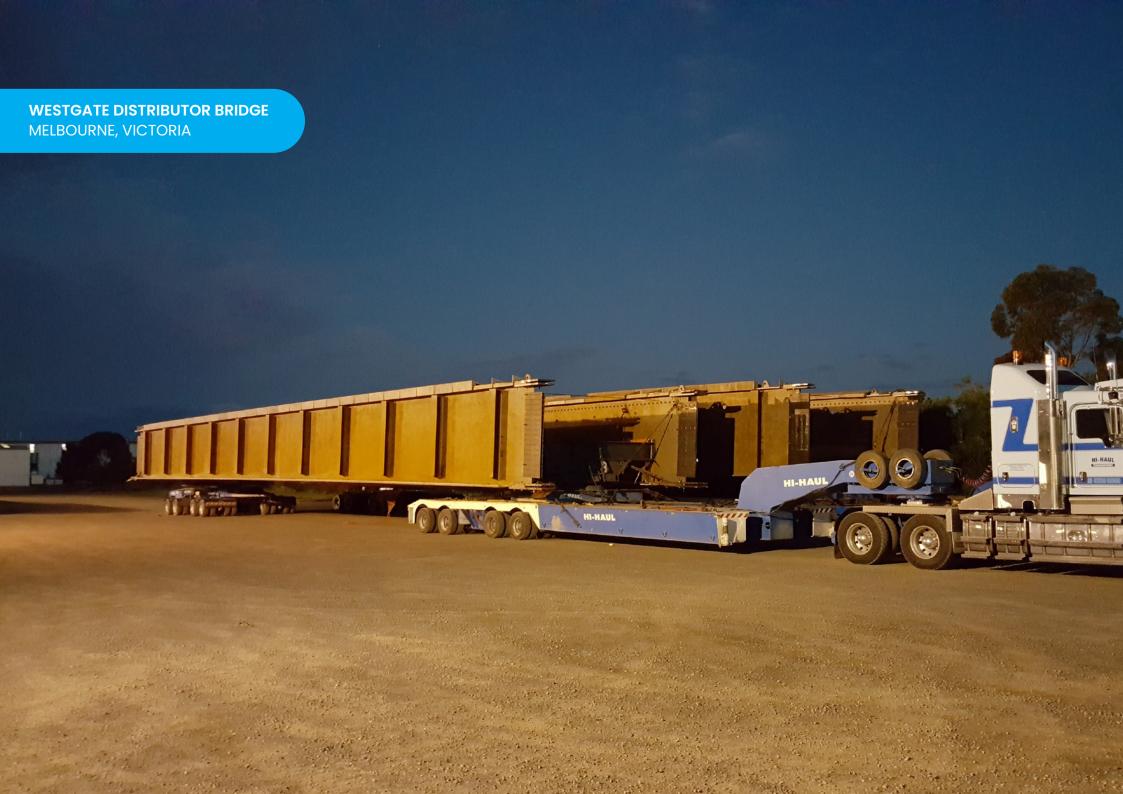

antries
- ✓ Girders
- ✓ Bridges
- Custom welded beams
- ✓ Custom box sections (RHS/SHS)
- ✓ Chutes/hoppers
- ✓ Frames
- Galvanising Baths
- Quenching tanks
- ✓ QA points: NDE, traceability

# **OUR PROCESS**



Plate Blasting

All Australian hot rolled sections 1.2m wide x 0.6m height



**Kinetic Plate Cutting** 

2 x 25m x 4.2m Plate Cutting Machines



**Fabrication Lines** 

195m long x 32m wide Fabrication Shop



**Manual Welding** 

GTAW, FCAW, GMAW & SMAW



**Product Dispatch** 

Transportation or pickup from site and ability to offer undercover storage



**Heated Painting** 

4 x heated painting zones



**Garnet Blasting** 

2 x basting zones after fabrication



**Robotic Welding** 

Twin 6-axis robot arms mounted to 6.5m high gantry on 15m wide x 195m long rails



















## **CHUTE WORK - MINING**





#### FLARE ENCLOSURE - OIL & GAS





## PENSTOCK - HYDRO





## **BRIDGE GIRDERS**





# **PILING & PIPES**





# SIGN GANTRIES









# **Project Enquiries**

David Thornton +61 (0) 3 5274 3180 sales@thorntoneng.com.au

visit thorntoneng.com.au

370 Bacchus Marsh Road Corio 3214, Vic Australia