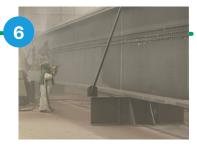

2 x basting zones after fabrication

**Robotic Welding** 

Twin 6-axis robot arms mounted to 6.5m high gantry on 15m wide x 195m long rails