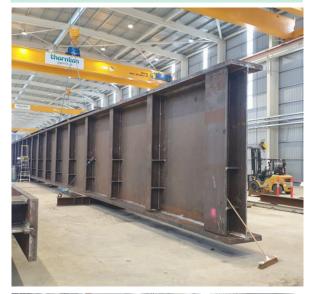

anising Baths
- Quenching tanks
- ✓ QA points: NDE, traceability

# **OUR PROCESS**



Plate Blasting

All Australian hot rolled sections 1.2m wide x 0.6m height



**Kinetic Plate Cutting** 

2 x 25m x 4.2m Plate Cutting Machines



**Fabrication Lines** 

195m long x 32m wide Fabrication Shop



**Manual Welding** 

GTAW, FCAW, GMAW & SMAW



**Product Dispatch** 

Transportation or pickup from site and ability to offer undercover storage



**Heated Painting** 

4 x heated painting zones



**Garnet Blasting** 

2 x basting zones after fabrication



**Robotic Welding** 

Twin 6-axis robot arms mounted to 6.5m high gantry on 15m wide x 195m long rails



















## **CHUTE WORK - MINING**





#### FLARE ENCLOSURE - OIL & GAS





## PENSTOCK - HYDRO





## **BRIDGE GIRDERS**





# **PILING & PIPES**





# SIGN GANTRIES









# **Project Enquiries**

David Thornton +61 (0) 3 5274 3180 sales@thorntoneng.com.au

visit thorntoneng.com.au

370 Bacchus Marsh Road Corio 3214, Vic Australia