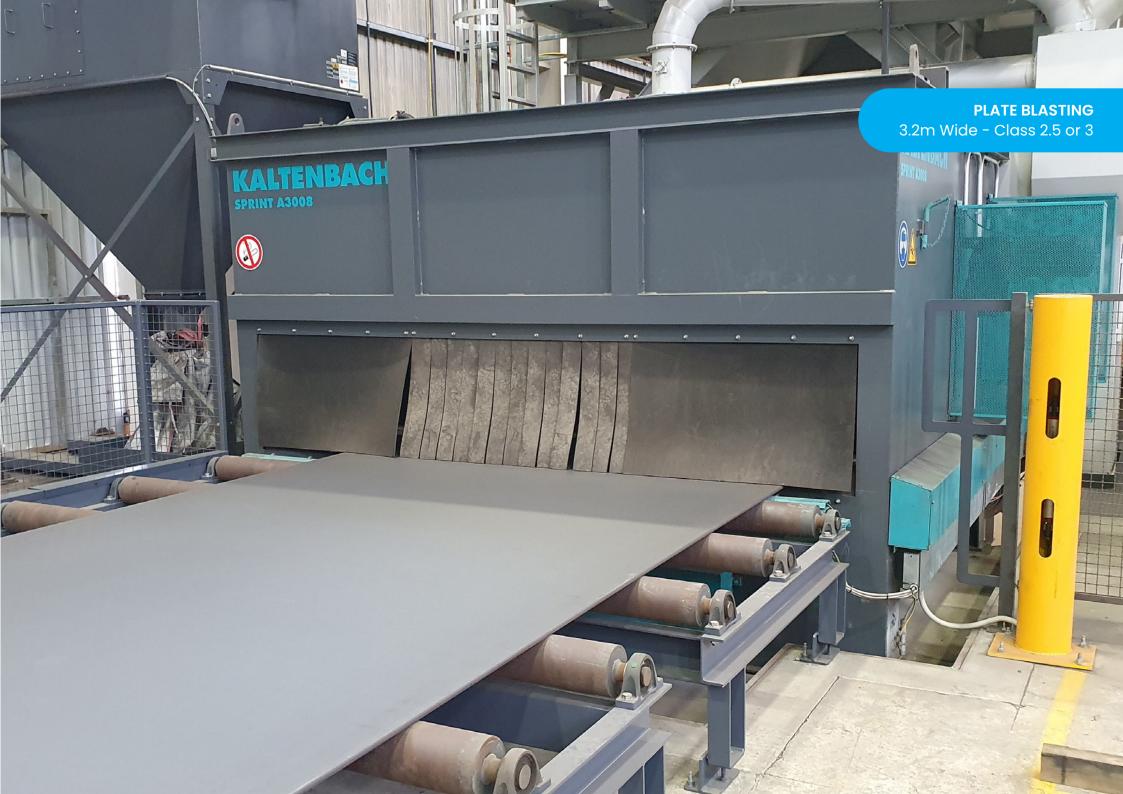

# **OUR PROCESS**

Plate Blasting

All Australian hot rolled sections 1.2m wide x 0.6m height

**Kinetic Plate Cutting** 

2 x 25m x 4.2m Plate Cutting Machines

**Fabrication Lines** 

195m long x 32m wide Fabrication Shop