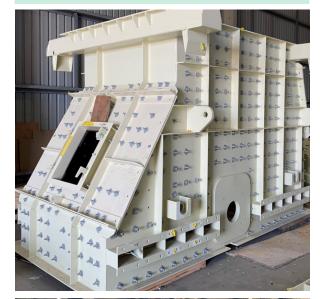

Custom welded beams
- ✓ Custom box sections (RHS/SHS)
- ✓ Chutes/hoppers
- ✓ Frames
- Galvanising Baths
- Quenching tanks
- ✓ QA points: NDE, traceability

# **OUR PROCESS**



Plate Blasting

All Australian hot rolled sections 1.2m wide x 0.6m height



**Kinetic Plate Cutting** 

2 x 25m x 4.2m Plate Cutting Machines



**Fabrication Lines** 

195m long x 32m wide Fabrication Shop



**Manual Welding** 

GTAW, FCAW, GMAW & SMAW



**Product Dispatch** 

Transportation or pickup from site and ability to offer undercover storage



**Heated Painting** 

4 x heated painting zones



**Garnet Blasting** 

2 x basting zones after fabrication



**Robotic Welding** 

Twin 6-axis robot arms mounted to 6.5m high gantry on 15m wide x 195m long rails



















## **CHUTE WORK - MINING**





#### FLARE ENCLOSURE - OIL & GAS





## PENSTOCK - HYDRO





## **BRIDGE GIRDERS**





# **PILING & PIPES**





# SIGN GANTRIES









# **Project Enquiries**

David Thornton +61 (0) 3 5274 3180 sales@thorntoneng.com.au

visit thorntoneng.com.au

370 Bacchus Marsh Road Corio 3214, Vic Australia