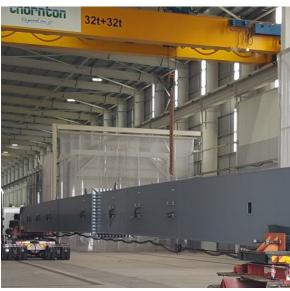

## **BRIDGE GIRDERS**

#### **WORKSHOPS**

- ✓ 14m under hook
- ✓ 2 x 16T cranes
- ✓ 4 x 32T + 32T cranes (64T dual lift)
- 256T total lifting capacity
- Dedicated plate storage and processing workshop feeding multiple fabrication workshops