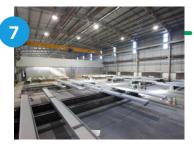

# **OUR PROCESS**

Plate Blasting

All Australian hot rolled sections 1.2m wide x 0.6m height

**Kinetic Plate Cutting** 

2 x 25m x 4.2m Plate Cutting Machines

**Fabrication Lines** 

195m long x 32m wide Fabrication Shop