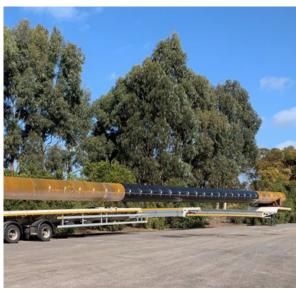

nks
- ✓ QA points: NDE, traceability

# **OUR PROCESS**



Plate Blasting

All Australian hot rolled sections 1.2m wide x 0.6m height



**Kinetic Plate Cutting** 

2 x 25m x 4.2m Plate Cutting Machines



**Fabrication Lines** 

195m long x 32m wide Fabrication Shop



**Manual Welding** 

GTAW, FCAW, GMAW & SMAW



**Product Dispatch** 

Transportation or pickup from site and ability to offer undercover storage



**Heated Painting** 

4 x heated painting zones



**Garnet Blasting** 

2 x basting zones after fabrication



**Robotic Welding** 

Twin 6-axis robot arms mounted to 6.5m high gantry on 15m wide x 195m long rails



















## **CHUTE WORK - MINING**





#### FLARE ENCLOSURE - OIL & GAS





## PENSTOCK - HYDRO





## **BRIDGE GIRDERS**





# **PILING & PIPES**





# SIGN GANTRIES









# **Project Enquiries**

David Thornton +61 (0) 3 5274 3180 sales@thorntoneng.com.au

visit thorntoneng.com.au

370 Bacchus Marsh Road Corio 3214, Vic Australia