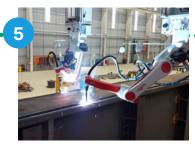

2 x basting zones after fabrication

**Robotic Welding** 

Twin 6-axis robot arms mounted to 6.5m high gantry on 15m wide x 195m long rails

#### **EQUIPMENT**

- CNC sawing, drilling & stamping
- ✔ Plasma cutting, drilling & stamping
- ✓ Plate & beam blasting
- ✓ 2 x 25m x 4.2m plate cutting machines
- ✓ Welding (GTAW, FCAW, GMAW & SMAW)
- ✓ Robotic welding
- ✓ Submerged arc (SAW) with twin tandem capability