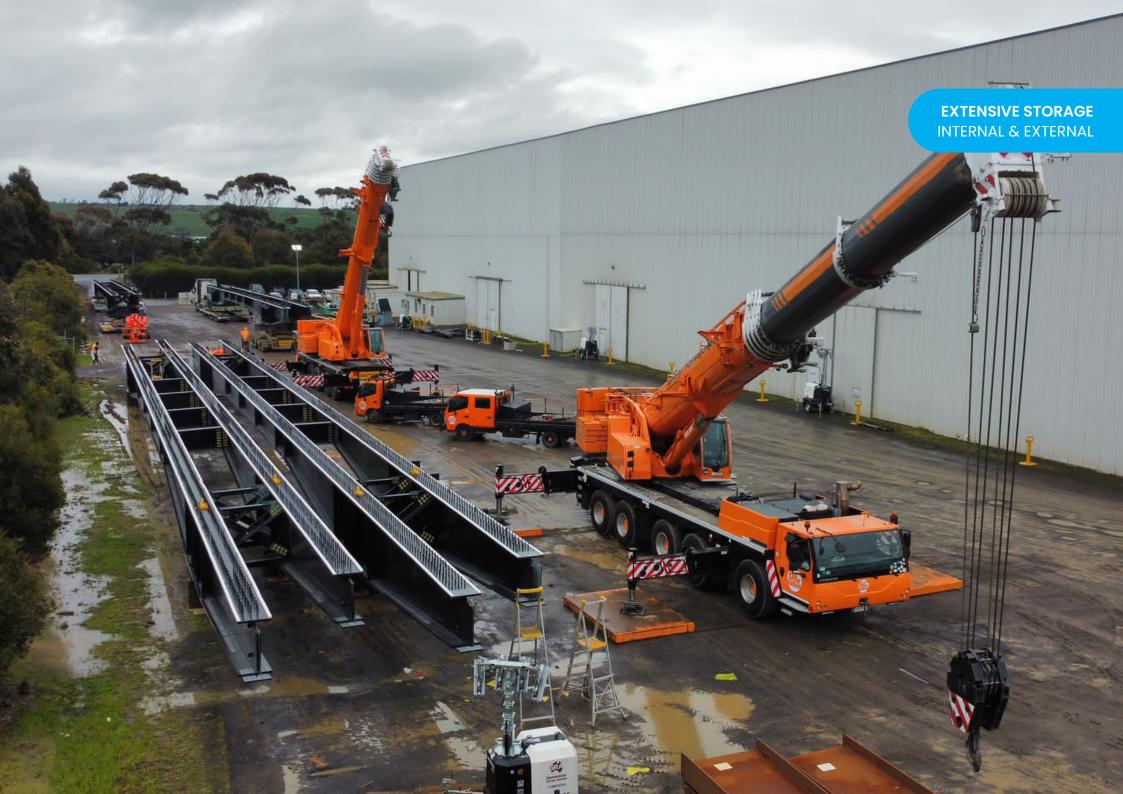

## **BRIDGE GIRDERS**

#### **WORKSHOPS**

- ✓ 14m under hook
- ✓ 2 x 16T cranes
- ✓ 4 x 32T + 32T cranes (64T dual lift)
- 256T total lifting capacity
- Dedicated plate storage and processing workshop feeding multiple fabrication workshops