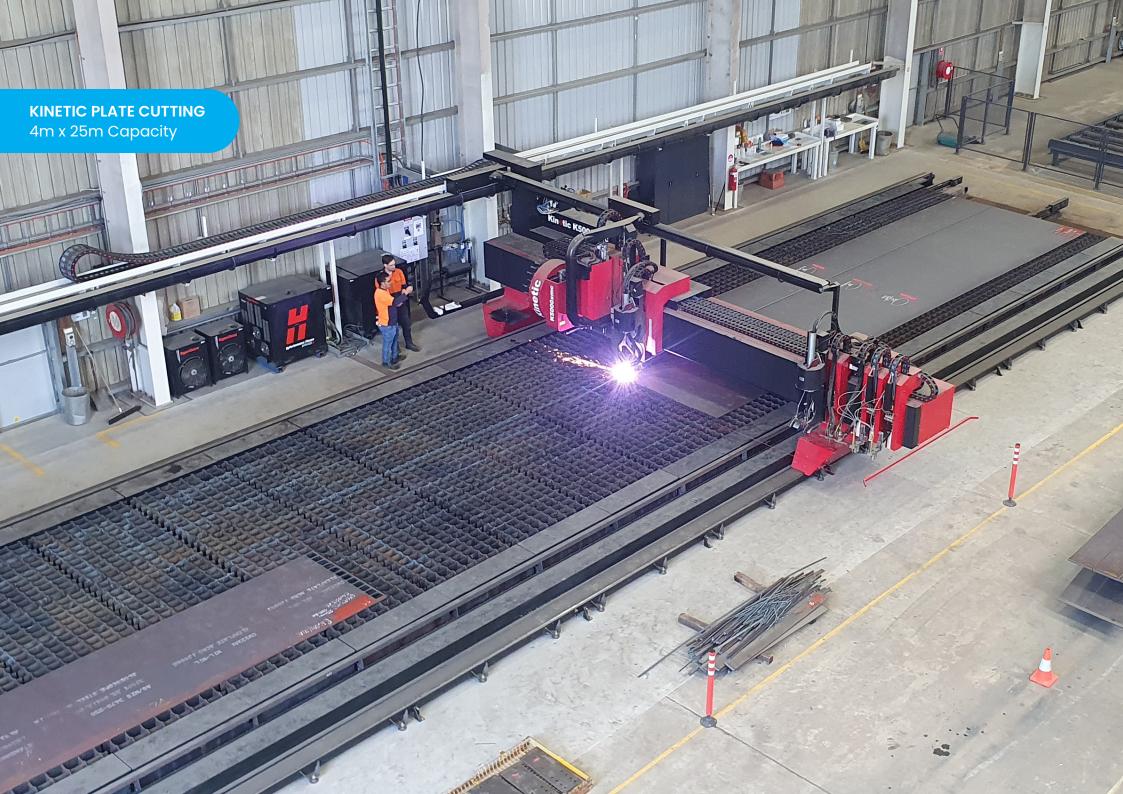

# **OUR PROCESS**

Plate Blasting

All Australian hot rolled sections 1.2m wide x 0.6m height

**Kinetic Plate Cutting** 

2 x 25m x 4.2m Plate Cutting Machines

**Fabrication Lines** 

195m long x 32m wide Fabrication Shop