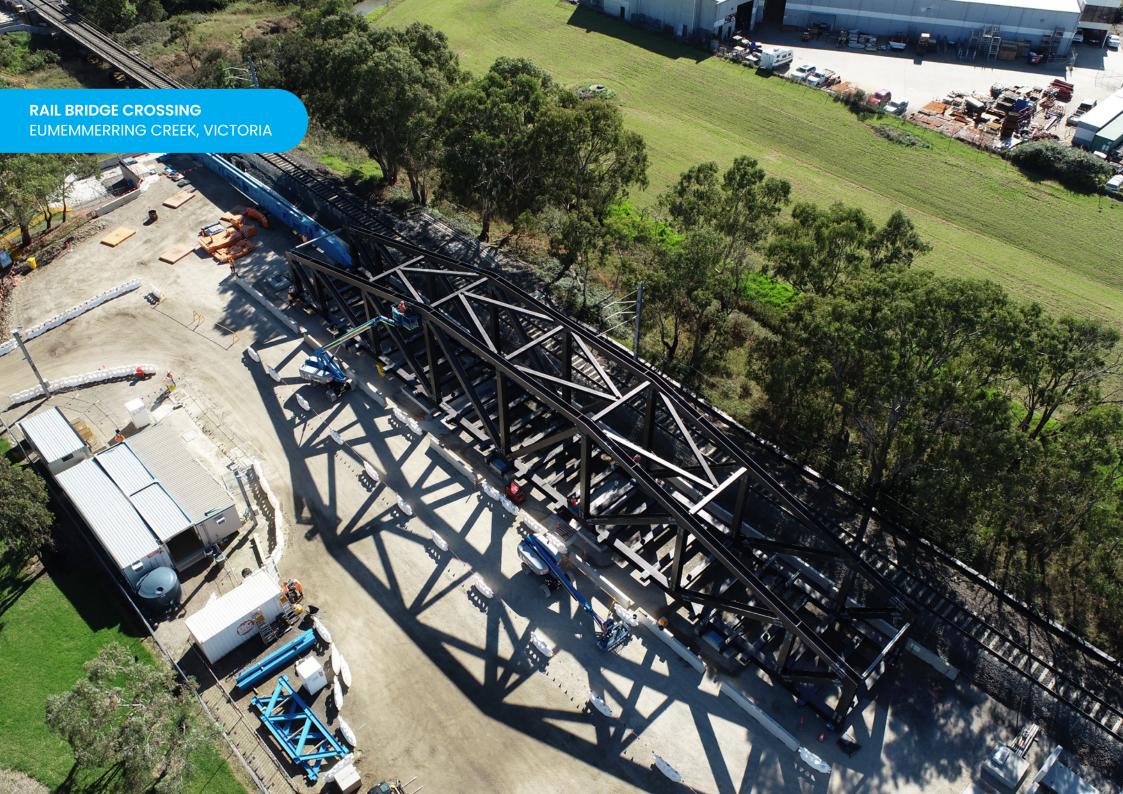

ies
- ✓ Girders
- ✓ Bridges
- Custom welded beams
- ✓ Custom box sections (RHS/SHS)
- ✓ Chutes/hoppers
- ✓ Frames
- Galvanising Baths
- Quenching tanks
- ✓ QA points: NDE, traceability

# **OUR PROCESS**



Plate Blasting

All Australian hot rolled sections 1.2m wide x 0.6m height



**Kinetic Plate Cutting** 

2 x 25m x 4.2m Plate Cutting Machines



**Fabrication Lines** 

195m long x 32m wide Fabrication Shop



**Manual Welding** 

GTAW, FCAW, GMAW & SMAW



**Product Dispatch** 

Transportation or pickup from site and ability to offer undercover storage



**Heated Painting** 

4 x heated painting zones



**Garnet Blasting** 

2 x basting zones after fabrication



**Robotic Welding** 

Twin 6-axis robot arms mounted to 6.5m high gantry on 15m wide x 195m long rails



















## **CHUTE WORK - MINING**





#### FLARE ENCLOSURE - OIL & GAS





## PENSTOCK - HYDRO





## **BRIDGE GIRDERS**





# **PILING & PIPES**





# SIGN GANTRIES









# **Project Enquiries**

David Thornton +61 (0) 3 5274 3180 sales@thorntoneng.com.au

visit thorntoneng.com.au

370 Bacchus Marsh Road Corio 3214, Vic Australia