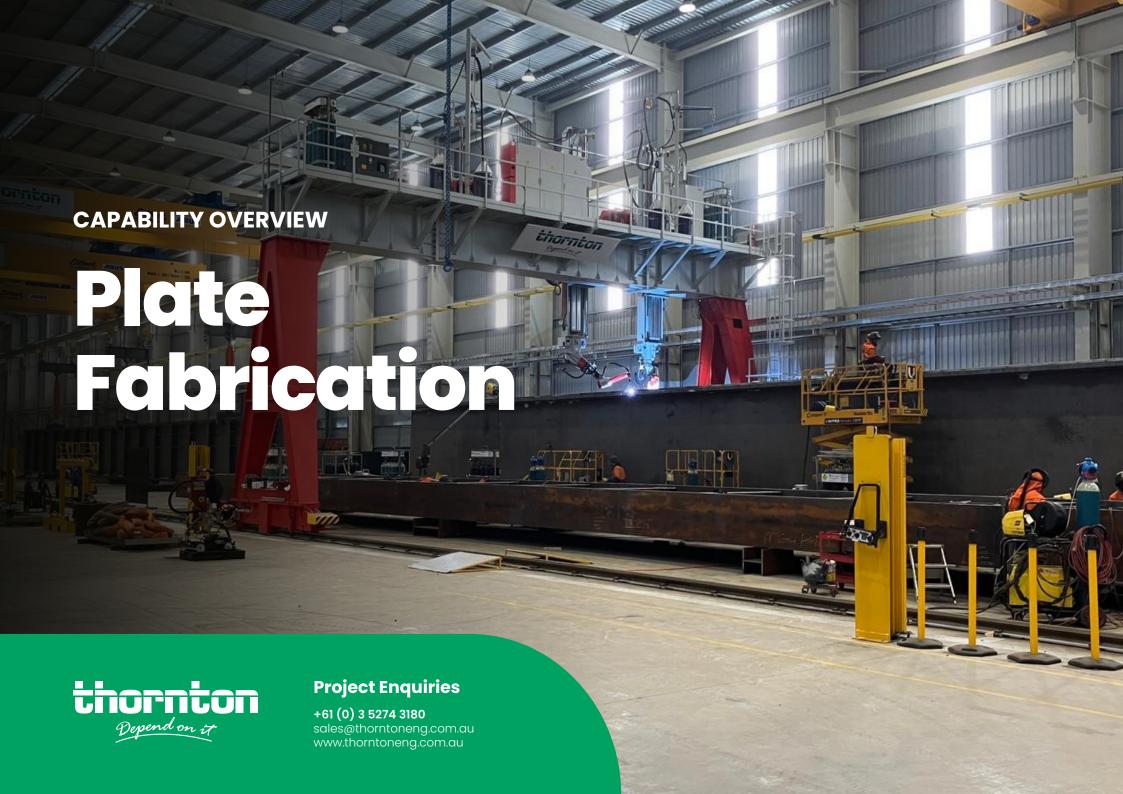

# **OUR PROCESS**

Plate Blasting

All Australian hot rolled sections 1.2m wide x 0.6m height

**Kinetic Plate Cutting** 

2 x 25m x 4.2m Plate Cutting Machines

**Fabrication Lines** 

195m long x 32m wide Fabrication Shop