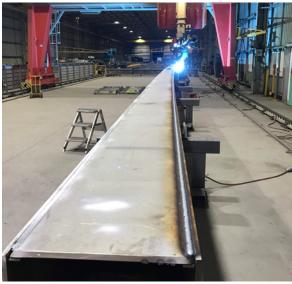

## **BRIDGE GIRDERS**

#### **EQUIPMENT**

- CNC sawing, drilling & stamping
- ✔ Plasma cutting, drilling & stamping
- ✓ Plate & beam blasting
- ✓ 2 x 25m x 4.2m plate cutting machines
- ✓ Welding (GTAW, FCAW, GMAW & SMAW)
- ✓ Robotic welding
- ✓ Submerged arc (SAW) with twin tandem capability