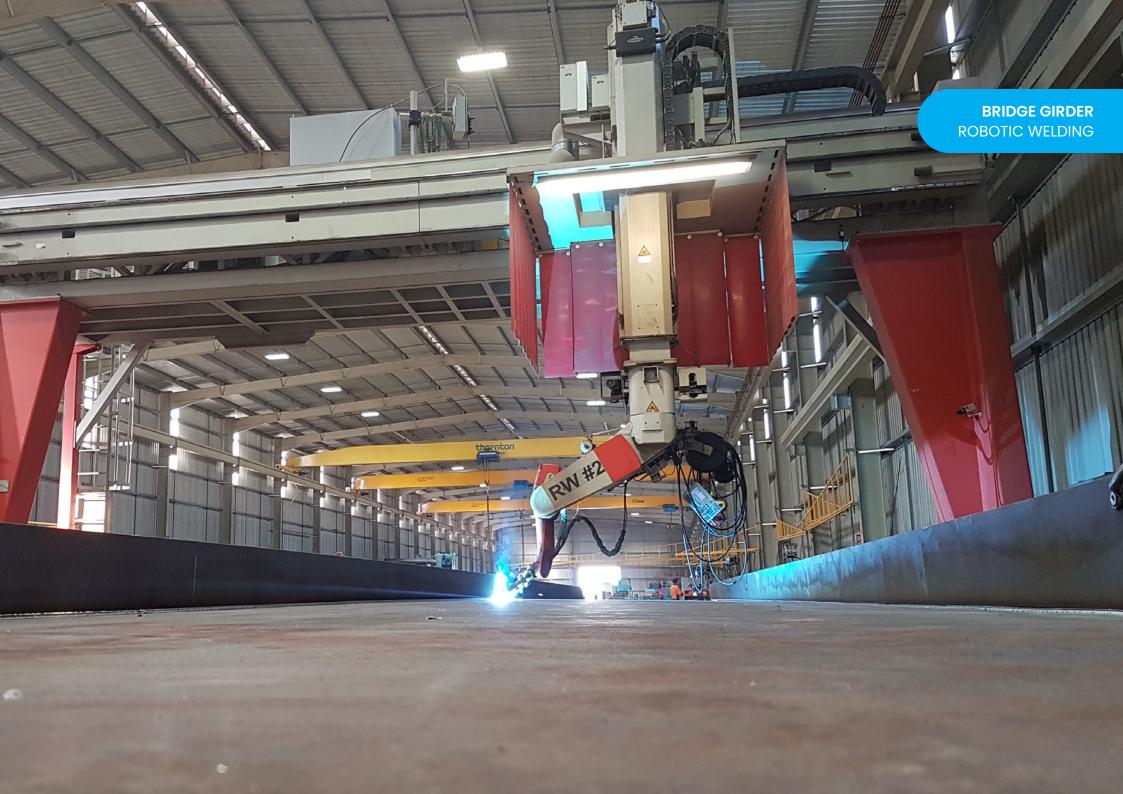

2 x basting zones after fabrication

**Robotic Welding** 

Twin 6-axis robot arms mounted to 6.5m high gantry on 15m wide x 195m long rails

## **BRIDGE GIRDERS**