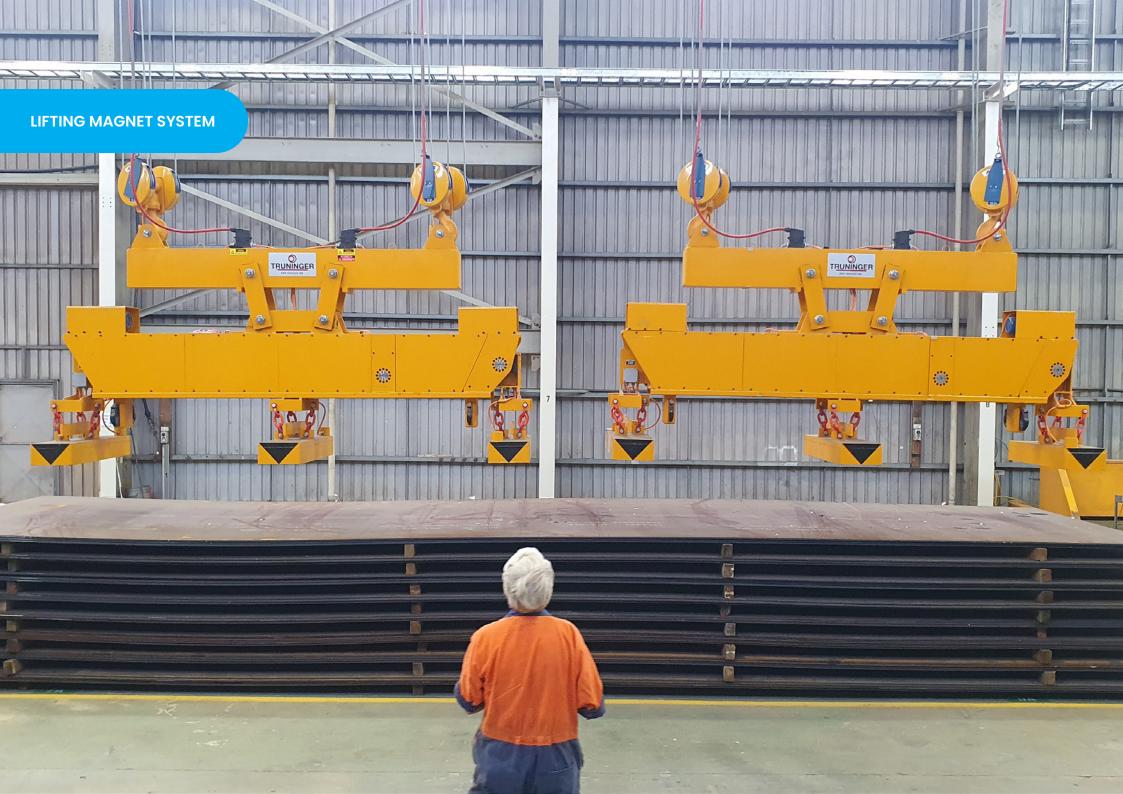

#### **WORKSHOPS**

- ✓ 14m under hook
- ✓ 2 x 16T cranes
- ✓ 4 x 32T + 32T cranes (64T dual lift)
- 256T total lifting capacity
- Dedicated plate storage and processing workshop feeding multiple fabrication workshops