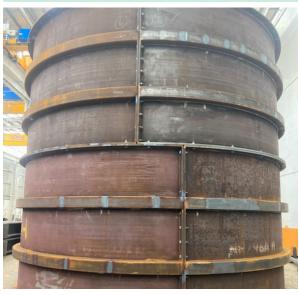

tions (RHS/SHS)
- ✓ Chutes/hoppers
- ✓ Frames
- Galvanising Baths
- Quenching tanks
- ✓ QA points: NDE, traceability

# **OUR PROCESS**



Plate Blasting

All Australian hot rolled sections 1.2m wide x 0.6m height



**Kinetic Plate Cutting** 

2 x 25m x 4.2m Plate Cutting Machines



**Fabrication Lines** 

195m long x 32m wide Fabrication Shop



**Manual Welding** 

GTAW, FCAW, GMAW & SMAW



**Product Dispatch** 

Transportation or pickup from site and ability to offer undercover storage



**Heated Painting** 

4 x heated painting zones



**Garnet Blasting** 

2 x basting zones after fabrication



**Robotic Welding** 

Twin 6-axis robot arms mounted to 6.5m high gantry on 15m wide x 195m long rails



















## **CHUTE WORK - MINING**





#### FLARE ENCLOSURE - OIL & GAS





## PENSTOCK - HYDRO





## **BRIDGE GIRDERS**





# **PILING & PIPES**





# SIGN GANTRIES









# **Project Enquiries**

David Thornton +61 (0) 3 5274 3180 sales@thorntoneng.com.au

visit thorntoneng.com.au

370 Bacchus Marsh Road Corio 3214, Vic Australia