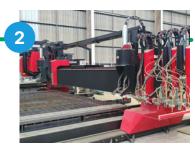

#### **WORKSHOPS**

- ✓ 14m under hook
- ✓ 2 x 16T cranes
- ✓ 4 x 32T + 32T cranes (64T dual lift)
- 256T total lifting capacity
- Dedicated plate storage and processing workshop feeding multiple fabrication workshops