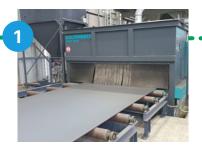

# **OUR PROCESS**

Plate Blasting

All Australian hot rolled sections 1.2m wide x 0.6m height

**Kinetic Plate Cutting** 

2 x 25m x 4.2m Plate Cutting Machines

**Fabrication Lines** 

195m long x 32m wide Fabrication Shop