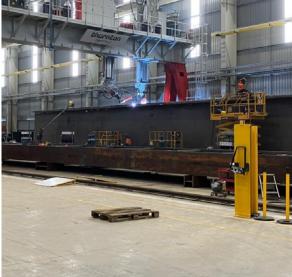

2 x basting zones after fabrication

**Robotic Welding** 

Twin 6-axis robot arms mounted to 6.5m high gantry on 15m wide x 195m long rails